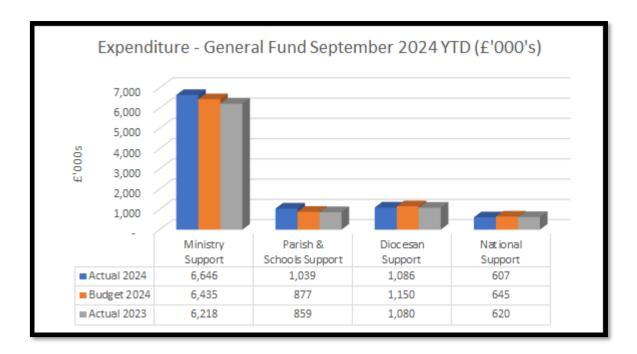

#### **Ministry Support costs**

YTD costs at £6,646k are now above budget and up on the same period in 2023. Overall, this is mainly due to higher building repair costs, clergy appointment / resettlement grants and employment cessation costs.

#### Parish & Schools Support costs

YTD costs at £1,039k are above budget and up on 2023. Costs covered in this area include the support functions of Education, Parish Support, Safeguarding and Communications. Education, Safeguarding and Communication costs were all slightly favourable to budget in the month. Parish Support costs were slightly higher than budget, mainly due to the higher staff numbers, offset by lower professional fees and parish grants given.

#### **Diocesan Support costs**

YTD costs at £1,086k are below budget and similar to the same period in 2023. Costs covered in this area include the support functions of Diocesan Support, Finance, HR, DioSec, Chancellor, Legal & Registrar.

#### **National Support costs**

National Church contributions for the guarter are in line with the equivalent cost for 2023.