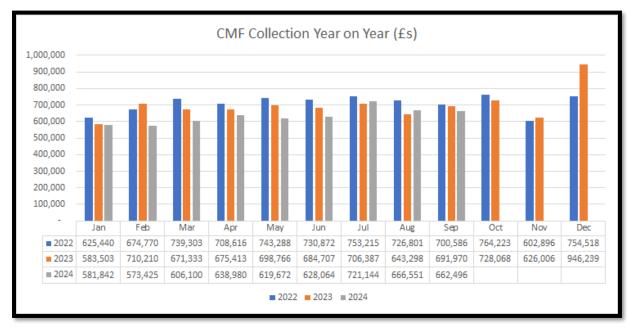

## APPENDIX 1 - CMF TO SEPTEMBER 2024

The CMF income for the 9 months YTD 2024 is £5,711k against a request of £6,335k (90.1%). The same period in 2023 had CMF income of £6,066k and so we are £355k adrift in comparison to 2023 (94.1%).

The collection rate by Deanery for the year is as follows. Note, the final request amount does vary slightly from the budget figure as it incorporates some special measures or other considerations given to a small number of PCCs. However, the budget remains fixed for the year.

| Deanery      | 2024 YTD<br>Request £ | 2024 YTD<br>Received £ | 2023 FY<br>Received £ |
|--------------|-----------------------|------------------------|-----------------------|
| Alresford    | 311,815               | 226,159                | 374,233               |
| Alton        | 336,814               | 339,787                | 398,628               |
| Andover      | 375,425               | 348,752                | 501,545               |
| Basingstoke  | 539,031               | 531,451                | 700,081               |
| Odiham       | 509,833               | 504,484                | 759,449               |
| Whitchurch   | 356,941               | 280,725                | 469,851               |
| Winchester   | 743,263               | 772,718                | 1,060,550             |
| Bournemouth  | 481,572               | 327,148                | 539,449               |
| Christchurch | 509,248               | 393,158                | 628,147               |
| Eastleigh    | 456,820               | 461,523                | 650,081               |
| Lyndhurst    | 783,589               | 650,864                | 987,616               |
| Romsey       | 441,620               | 404,868                | 637,745               |
| Southampton  | 489,376               | 469,223                | 658,524               |
|              | 6,335,346             | 5,710,861              | 8,365,900             |