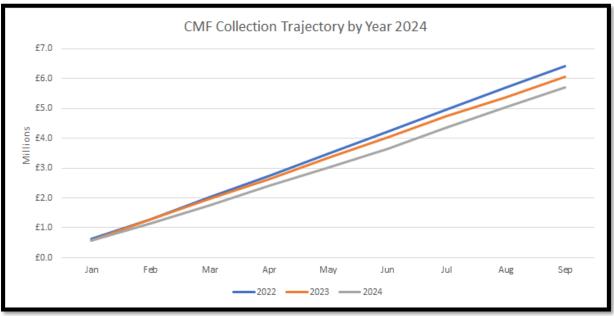

## APPENDIX 1 - CMF TO SEPTEMBER 2024

The CMF income for the 9 months YTD 2024 is £5,711k against a request of £6,335k (90.1%). The same period in 2023 had CMF income of £6,066k and so we are £355k adrift in comparison to 2023 (94.1%).