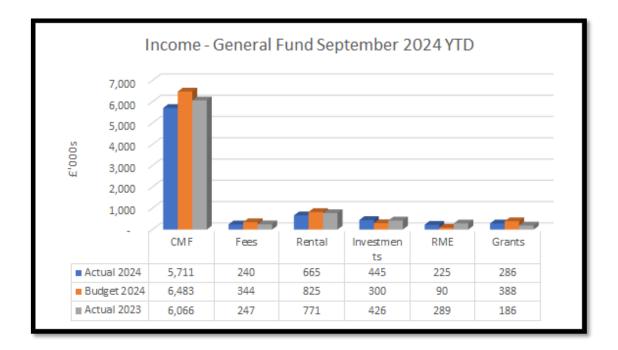

#### **Income – General Fund:**

CMF YTD at £5,711k is lower than budget and the same period in 2023 and is discussed in the section following.

Parochial fees YTD are £240k which is slightly below 2023 levels and well below the 2024 budget. There are still some parishes that have not completed their fees returns for 2023, with an element of reduction in activity also within the parishes.

Rental income YTD is £665k and below both the budget and the same period in 2023. The fall in income from last year is due to some properties being sold in 2023 and/or are currently vacant in preparation for sale. We also have several houses occupied by our clergy now, when these were previously rented out. As a comparison, in September 2024 we received rental income from 42 individual properties compared to 47 individual properties in September 2023. However, income has been positively affected by rent rises over that period, counteracting.

Investment income (including bank interest) for September YTD is £445k and higher than both the budget and the same period in 2023, due to the higher returns being enjoyed from the positive market returns. However, this income stream will fall as our cash levels decrease, when the outstanding parish and other loans are repaid in Q4.

Income from grants for September YTD is £286k, with the significant receipt in the quarter being the annual grant from the Benefact Trust. RME income of £225k received YTD relates to the SMF granted for 2021, 2022 and 2023.