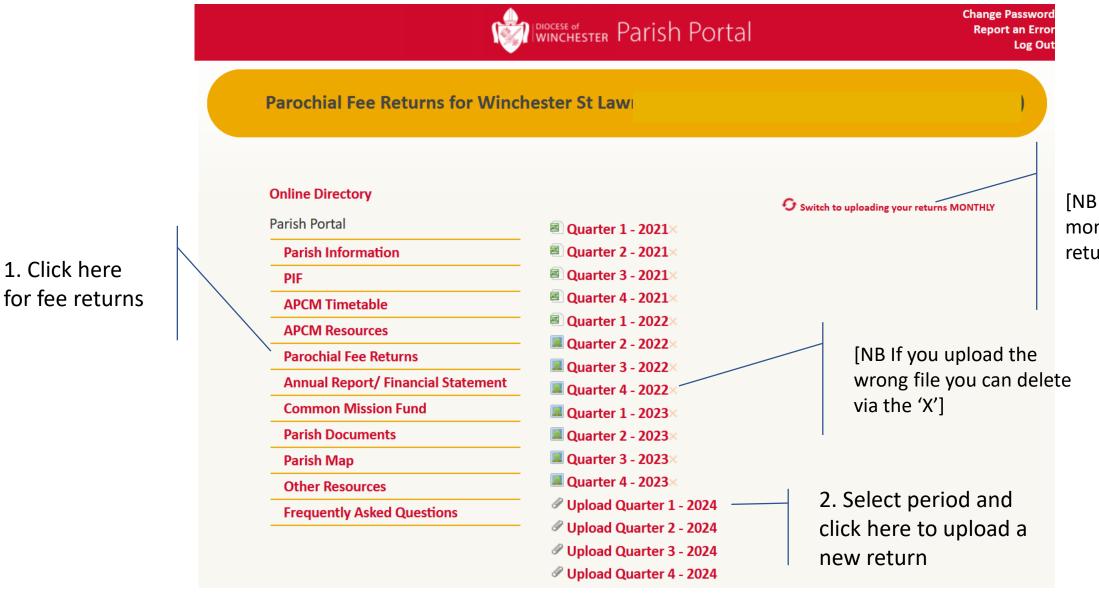

### Payment of fees to WDBF

- In this diocese, we ask that fee returns are uploaded to our 'parish portal'.
- Quarterly, if not monthly (depending on number of services).
- And bank transfers are made to: (include reference please)
  - Winchester Diocesan Board of Finance
  - Sort code 55-81-26
  - Account number 00342564

Parish Portal: <a href="https://directorywinchester.dioce.se/OnlineDirectory/Pages/">https://directorywinchester.dioce.se/OnlineDirectory/Pages/</a>

[NB Switch between monthly and quarterly returns]

5. And remember to send the bank transfer with the payment that corresponds to the return.