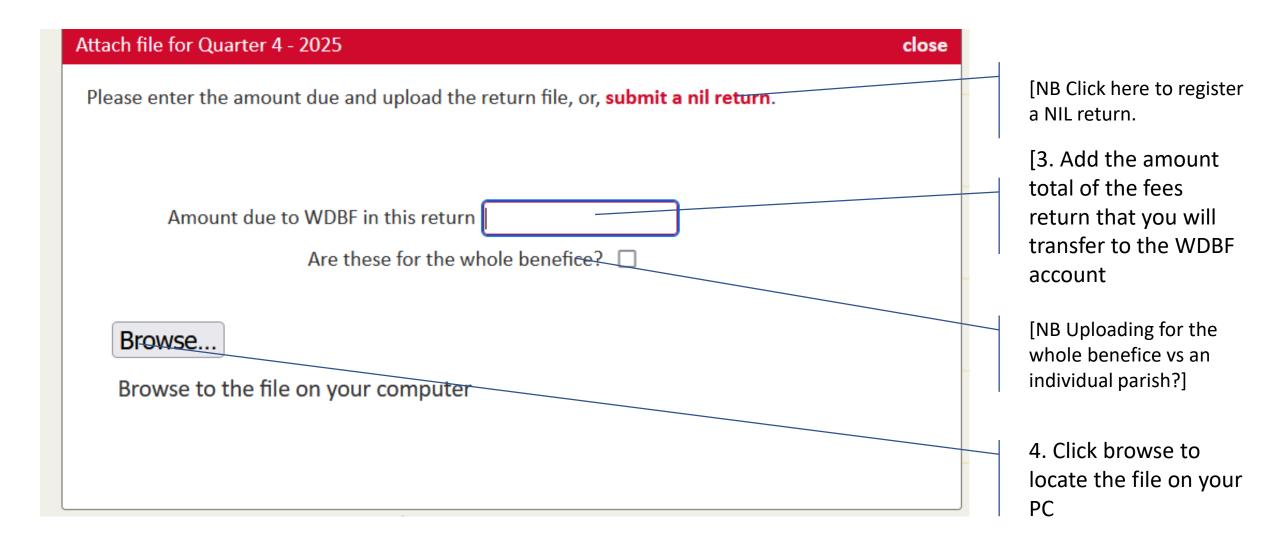

### Payment of fees to WDBF

- The DBF portion of the fee should be sent to the DBF.
- A corresponding 'fees returns' sets out how the fee has been generated.
- Usually on a quarterly basis but for those parishes which host a large number of occasional offices, a monthly return may be more suitable.
- If no occasional offices have taken place in the quarter, a 'nil' return should still be made for proper accounting, and to maintain accurate/complete records.
- A new fees return form has been launched hoping to simplify the return of fees:
  - A blank excel spreadsheet
  - A spreadsheet with some automation

### Payment of fees to WDBF

- In this diocese, we ask that fee returns are uploaded to our 'parish portal'.
- Quarterly, if not monthly (depending on number of services).
- And bank transfers are made to: (include reference please)
  - Winchester Diocesan Board of Finance
  - Sort code 55-81-26
  - Account number 00342564

Parish Portal: <a href="https://directorywinchester.dioce.se/OnlineDirectory/Pages/">https://directorywinchester.dioce.se/OnlineDirectory/Pages/</a>

[NB Switch between monthly and quarterly returns]

5. And remember to send the bank transfer with the payment that corresponds to the return.